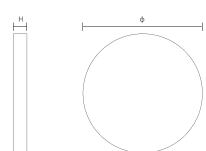

#### **SPECIFICATIONS**

| Model        | Power | Dimension(in) | Input(V) | Lumens | CRI | PF   | Material      | Lifespan |
|--------------|-------|---------------|----------|--------|-----|------|---------------|----------|
| CLU01R-5829R | 29W   | 22.8"x2.60"   | 100-240V | 2050lm | >80 | >0.9 | Metal+Plastic | 50000H   |