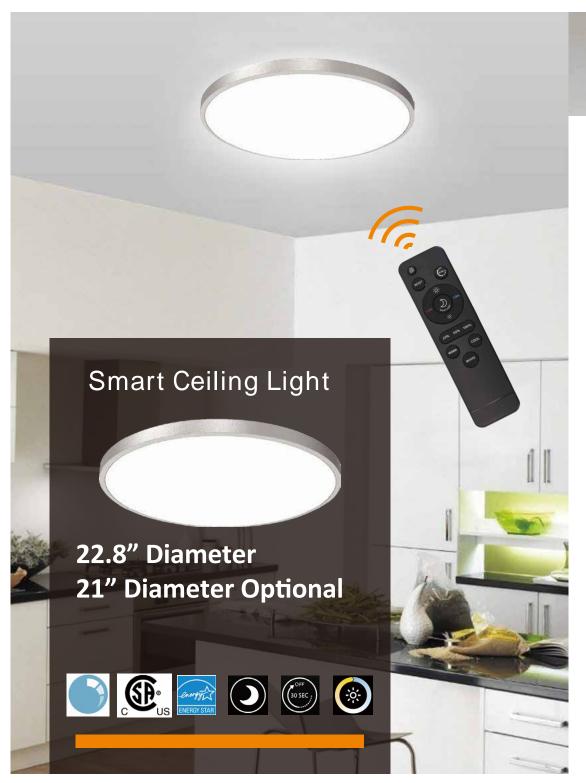

## **Remote Control Function**

30s timer off, Night light preset, 3levels dimmer preset, 3color changing preset. Brightness and color temperature adjustment.

## **FEATURES**

Big diameter with 22.8in Metal Bottom + PS cover Up to 50000H lifespan with 5 years warranty

#### **BENEFITS**

No wires, no crews structure Wide voltage input, suitable for different market Not deformed and easy to bounce back when pressed