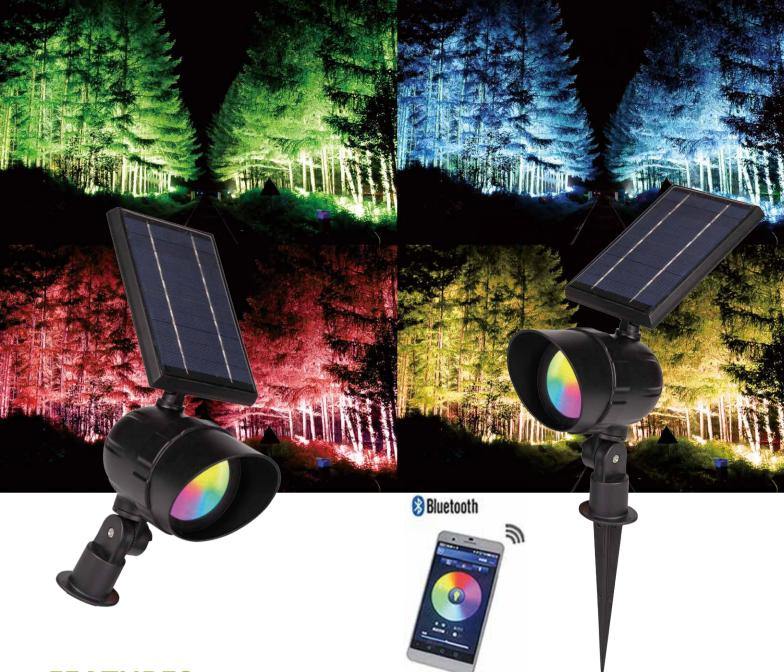

## **FEATURES**

- 1. Combined solar lamp and Tuya intelligent module, named the solar smart spot light and launched them on the market.
- 2. Automatic connection, the maximum control of single light is about 50 meters, in 2.4G networking, it can be 200 meters.
- 3.It used Bluetooth of phone to control the lighting color temperature. 16 million colors of stepless dimming function, 8 scenes of replacement, up to 128, can be unified control, more stable;
- 4. With timing, memory, dimmable and CCT control, voice-in-sync function.
- 5. With intelligent energy saving mode. The brightness of the product can be adjusted automatically according to the battery power. Even if in the bad sunlight, working time can meet customers' requirement. APP can show the capacity of battery.

## **Solar Smart Spot Light**

ITEM NO: SL2914BT