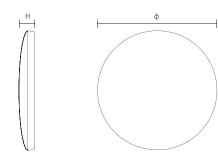

## **SPECIFICATIONS**

| Model       | Power | Dimension       | Input | Lumens | CRI | PF   | Material    | Life Span |
|-------------|-------|-----------------|-------|--------|-----|------|-------------|-----------|
| CLU04-3325T | 25W   | Ф12.84" ×H3.39" | 120V  | 1800lm | >80 | >0.9 | Metal+Glass | 50000H    |