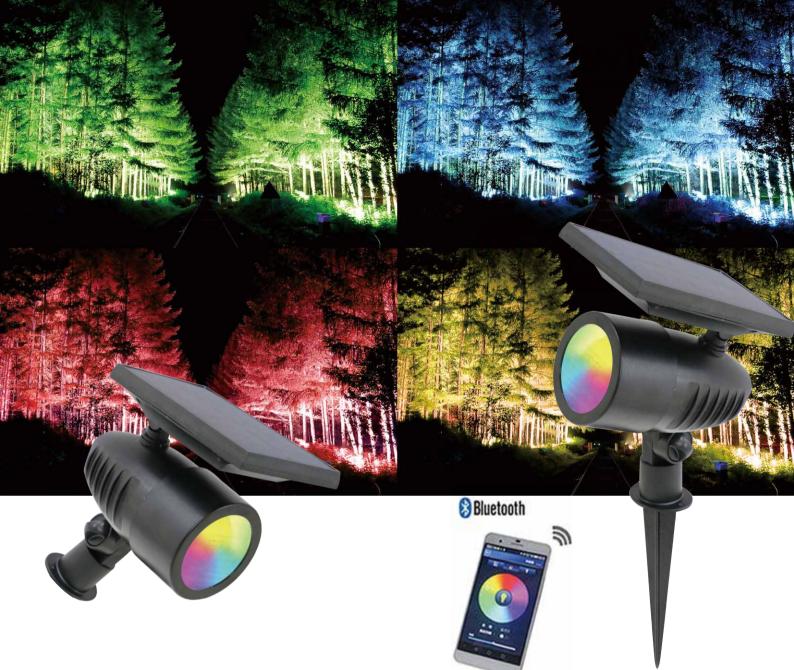

## **FEATURES**

1. Combined solar lamp and Tuya intelligent module, named the solar smart spot light and launched them on the market.

2. Automatic connection, the maximum control of single light is about 50 meters, in 2.4G networking, it can be 200 meters.

- 3.It used Bluetooth of phone to control the lighting color temperature. 16 million colors of stepless dimming function,
- 8 scenes of replacement, up to 128, can be unified control, more stable;
- 4.With timing, memory, dimmable and CCT control, voice-in-sync function.
- 5. With intelligent energy saving mode. The brightness of the product can be adjusted automatically according to the battery power. Even if in the bad sunlight, working time can meet customers' requirement. APP can show the capacity of battery.